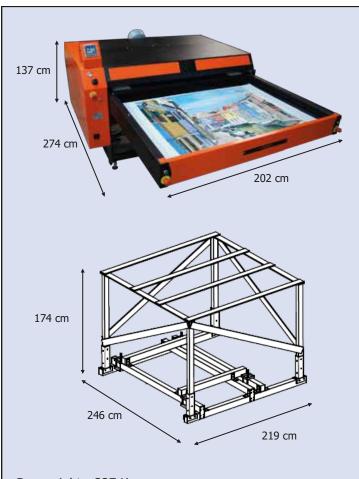

### **Technical characteristics**

**Plates Sizes** 157 x 107 cm

Weight 1000 kg

**Maximal Pressure** 296 g/cm<sup>2</sup>

220°C Max Temperature

**Power Supply** 400 V

(3-phase current)

**Electric Power** 20.25 KW

# **Dimensions**

Box weight: 327 Kg Pallet dimensions: 246 x 219 cm

Pallet weight: 169 Kg