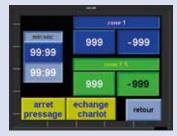

## **Touch Screen Panel**

#### **Electronics developed by Sefa.**

- Accurate and fast regulation (PID control) for a wide range of heat transfer products:
- \* Sublimation on textiles (sports articles, flags,
- \* Sublimátion on rigid substrates (Aluminum, MDF for photos transfers)
- Multizones temperature adjustment.
- Multilingual interface.

From 0 to 220°C (precision  $\pm$  0.5%). Heating time to reach 180°C: 15 mn.