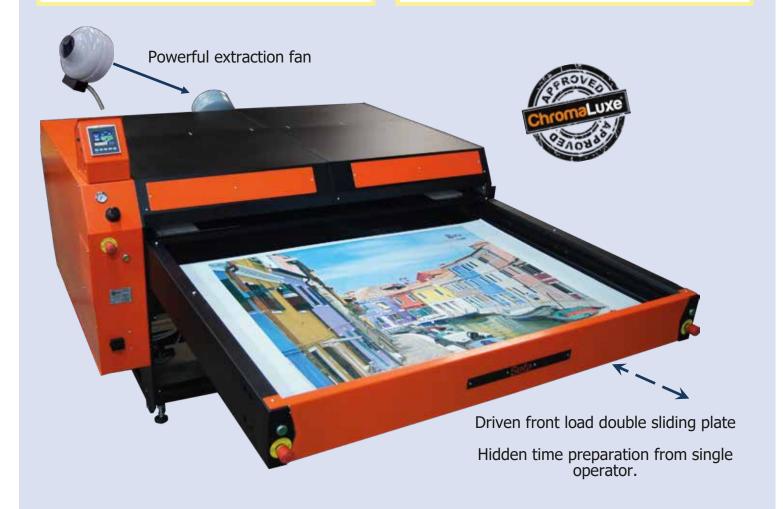

#### Mechanics :

- \* Designed and built for big productions.
- \* Double driven plates, working alternatively.
- \* Pressure transmitted by 4 air cylinders.

#### - Ergonomy:

- \* Touch screen panel and user friendly interface.
- \* Preparation of the next transfer in hidden time.